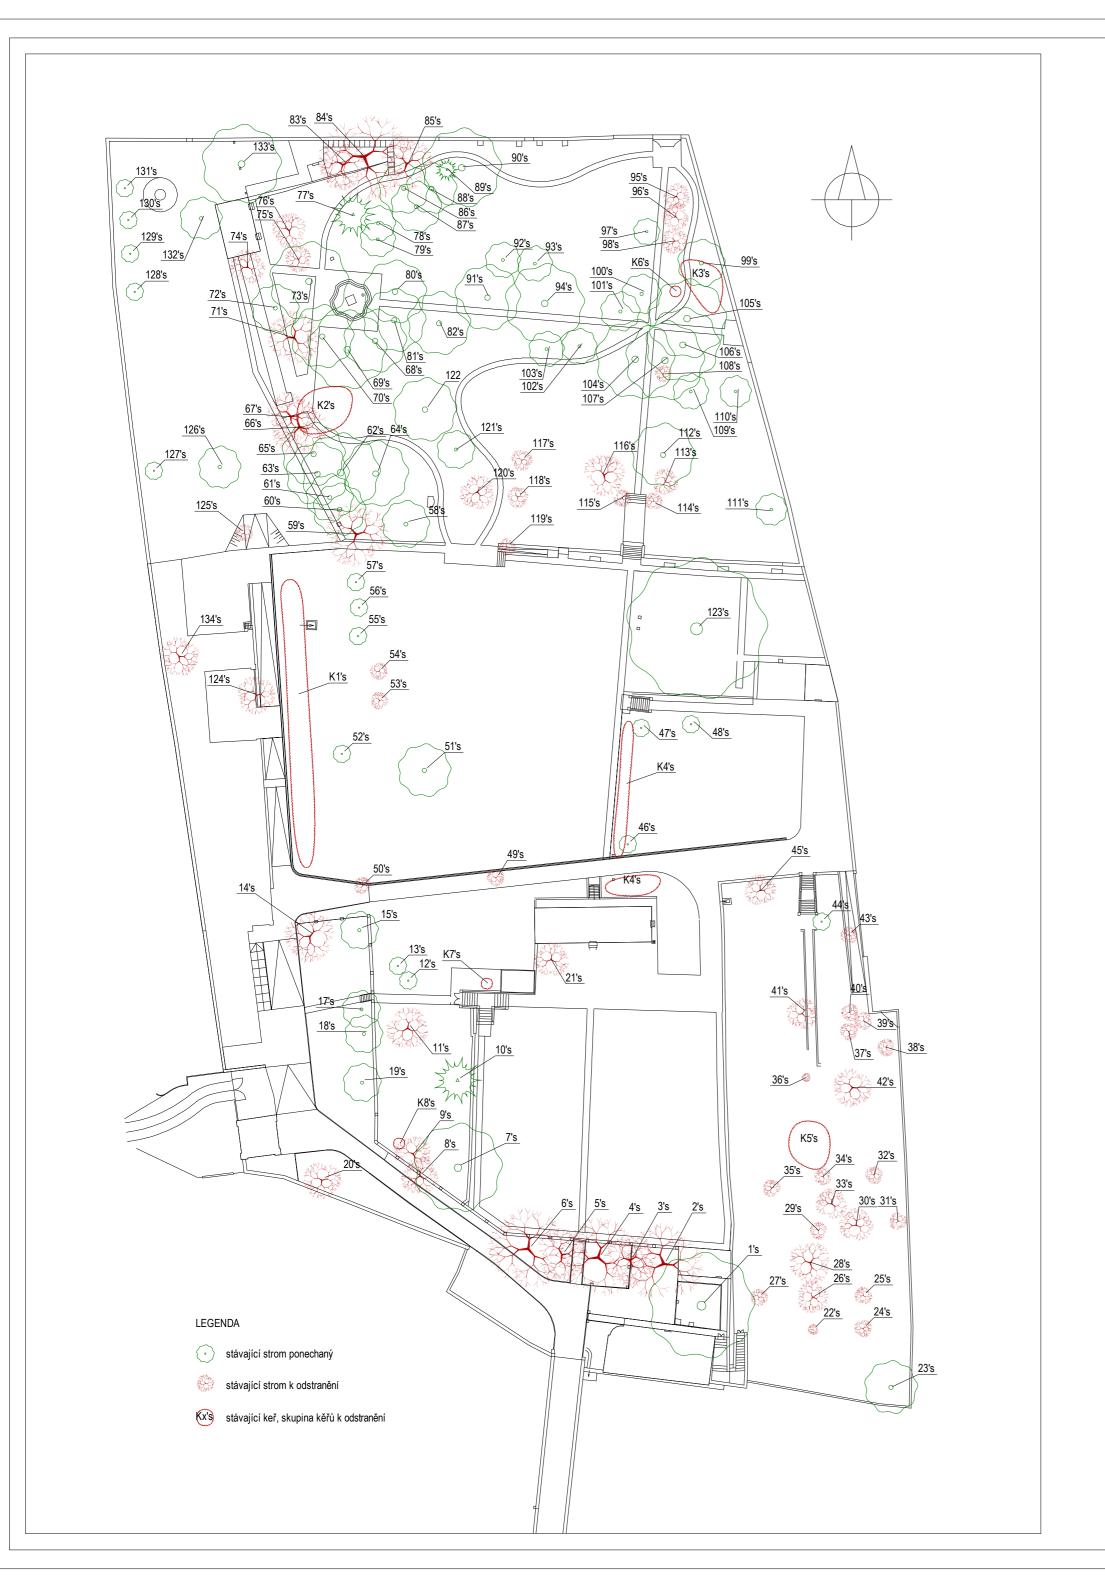

| HLAVNÍ ARCHITEKT                                                                                                      | H.I.P.               | ARCHITEKT                  | ZODPOV. PROJEKTANT | MĚŘÍTKO : 1:700 | GEN. PROJEKTANT                                                                                                                                            |
|-----------------------------------------------------------------------------------------------------------------------|----------------------|----------------------------|--------------------|-----------------|------------------------------------------------------------------------------------------------------------------------------------------------------------|
| Mgr.A. Aleš Lapka                                                                                                     | Ing. Zbyněk Ransdorf | Ing.arch. Jana Kynčilová   | Bc. Ondřej Turek   | FORMÁT : A2     | $\forall \forall $ |
|                                                                                                                       |                      | Ing.arch. Anna Štembergová |                    | DATUM : 02/2013 | ADR s.r.o.<br>Libínská 3127/1<br>150 00 Praha 5                                                                                                            |
| INVESTOR : BENEDIKTINSKÉ OPATSTVÍ SV. VÁCLAVA V BROUMOVĚ, KLÁŠTERNÍ 1, BROUMOV 550 01                                 |                      |                            |                    |                 | tel: 257 210 252                                                                                                                                           |
| AKCE : VZDĚLÁVACÍ A KULTURNÍ CENTRUM BROUMOV –<br>REVITALIZACE KLÁŠTERA, ČÁST ZAHRADA<br>OBJEKT : SO 30 SADOVÉ ÚPRAVY |                      |                            |                    |                 | KOORDINACE<br>AED project, a.s.<br>Pod Radnicí 1235/2A,<br>150 00 Praha 5<br>tel: 257 257 100<br>KOOPERANT                                                 |
|                                                                                                                       |                      |                            |                    | Č. PARÉ         | ev. č. akce                                                                                                                                                |
| STUPEŇ PD : PROJEKT PRO PROVEDENÍ STAVBY A VÝBĚR ZHOTOVITELE STAVBY                                                   |                      |                            |                    |                 | 024–12                                                                                                                                                     |
| NÁZEV PŘÍLOHY :                                                                                                       |                      |                            |                    |                 | ČÍSLO PŘÍLOHY                                                                                                                                              |
| SOUČASNÁ SITUACE – PLÁN KÁCENÍ                                                                                        |                      |                            |                    |                 | B.30.2                                                                                                                                                     |
|                                                                                                                       |                      |                            |                    |                 | ·                                                                                                                                                          |